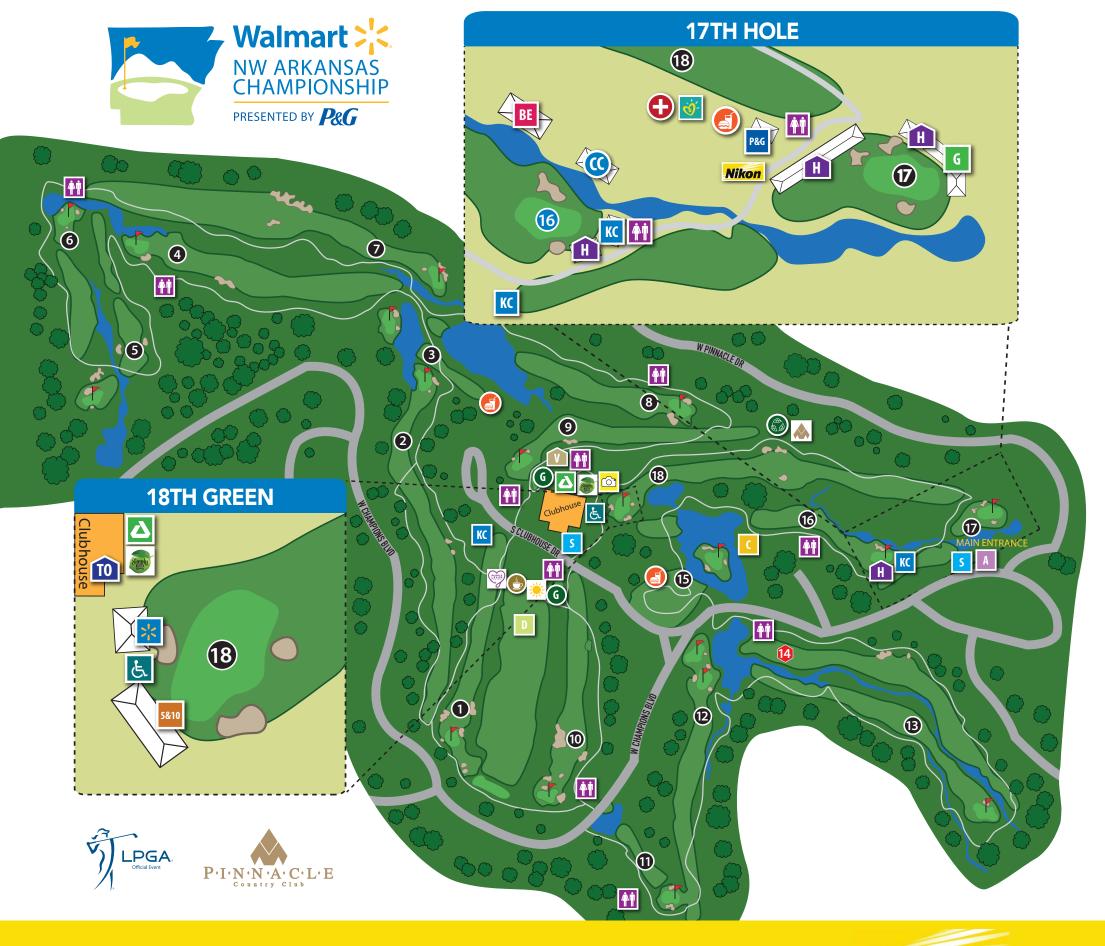

## **MAP KEY**

- A Admissions & Will Call
- ADA Viewing Area
- Aon Risk Reward Challenge Hole
- Autograph Alley sponsored by Delta Dental
- Banana Boat Sunscreen Tent & Spray Zone
- BITE Experience @ the LPGA
- Choctaw Club
- Don Francisco's Coffee Bar
- Dow Sustainability Greenhouse
- Embassy Suites Driving Range
- Five and Dime Suite
- Greenside at 17 presented by Coors Light
- Kimberly-Clark Public Viewing Deck
- Mercy First Aid
- Nature Valley Photo Opportunity
- **Nikon** Nikon Binoculars Rental
- P&G Welcome Center
- Pampers Family Tent
- Private Hospitality
- Purple Leash Project Caricature Experience
- Putting Green
- Restrooms
- Shuttle Pick-Up & Drop-Off
- Simply Spiked Clubhouse Patio
- Spark Suite
- Tournament Office
- Tyson Foods Spectator Café
- Walmart and P&G Kids Confidence Club
- Volunteer Center presented by Signature Bank